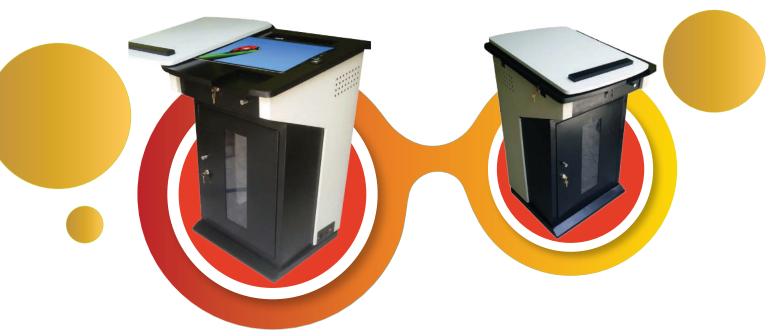

### **Smart Lectern ET-M 100**

Digital Podiums combines the latest in technology and security to create a podium that improves not only the experience of a room but the building itself. A stylish and high-quality link to multimedia devices for a fun and friendly learning environment.

#### >> Specification: ET- M100 Digital Podium

- Material: Steel Frame with Wooden Top
- Dimensions: 687 (W) x 1054 (H) x 860 (D) mm
- **Sliding cover:** Opening/Closing the cover easily
- **Soft Wheels:** Moving podium with convenience
- Adjusting Monitor Angle system (Actuator Based): User can set monitor angle as user's
- In-built Rack: Podium have an in-built 19" Rack for housing Amplifier, PC, DVD Player, etc.
- Top Connection Panel: RGB/HDMI for connecting External Laptop/Visualizer USB x 2 for external Hard Disk Connectivity, Power Socket, Switcher and Goose neck Microphone.

#### >> 22" Interactive Tablet Monitor - LCD

- Resolution: 1920 x 1080 (Full HD)
- Display Ratio: 16:9
- View Area: 476.64(H) x 268.1(V) mm 21.5"
- Luminance, White: 250 cd/m²
- Contrast Ratio: 1000:1
- Viewing Angle: 178° / 178° (H/V)
- Lamp Life Time: 30,000 Hrs (min)
- Connectivity: HDMI, DVI, VGA and USB

#### >> 22" Interactive Tablet Monitor - Tablet

- Technology: Electromagnetic Resonance with Battery Free Pen
- Digitizer Resolution: 3000 ppi Position Report Rate: 200 rps
- Sensitivity: 2048 Level

Specifications are subject to change without notice.