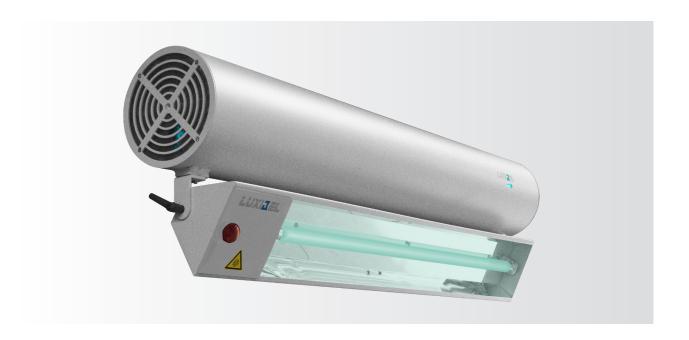

## **B HYBRID**

The **B Hybrid** combines direct and indirect disinfection. The indirect module makes 24 hour disinfection possible in the presence of people and animals. It eliminates airborn bacteria, viruses and fungal and mold spores. Use in production halls, health care facilities, pharmacies, public transport, shops and many more.

- Lamp life: > 9.000 hrs
- Disinfection time < 15 min</li>
- Mounting: wall, ceiling or tripod
- Recommended uptime: 24h
- Radiator replacement: once a year
- Air filter replacement: twice a year recommended
- Irradiance @ 1m: 150 microW/cm³
- Optional: B Nozzle (Mid-Air Disinfection System)

- ♣ 117m³/h fan capacity
- **☆** IP20

- 4 184 W AC 230 V 50 Hz
- 45.28 x 9.25 x 12.6 in
- **■** 14,7 kg | 32.41 lb