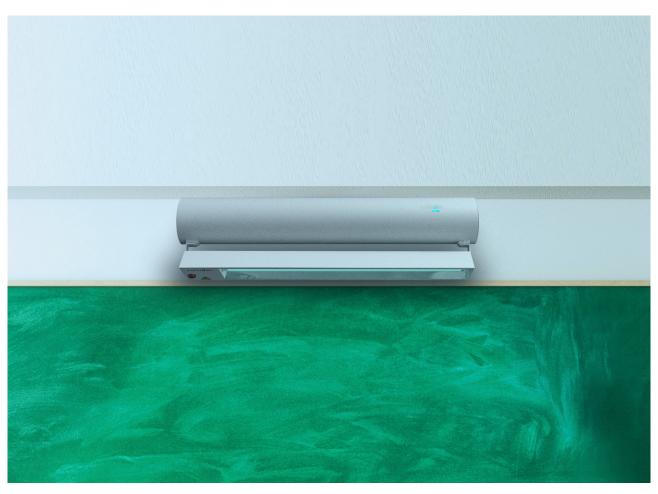

## **B HYBRID**

The **B Hybrid** combines direct and indirect disinfection. The indirect module makes 24 hour disinfection possible in the presence of people and animals. It eliminates airborn bacteria, viruses and fungal and mold spores. Use in production halls, health care facilities, pharmacies, public transport, shops and many more.

- Lamp life: > 9.000 hrs
- Disinfection time < 15 min</li>
- Mounting: wall, ceiling or tripod
- Recommended uptime: 24h
- Radiator replacement: once a year
- Air filter replacement: twice a year recommended
- Irradiance @ 1m: 150 microW/cm³
- Optional: B Nozzle (Mid-Air Disinfection System)

- ♣ 117m³/h fan capacity
- **☆** IP20

- 4 184 W AC 230 V 50 Hz
- 45.28 x 9.25 x 12.6 in
- **■** 14,7 kg | 32.41 lb