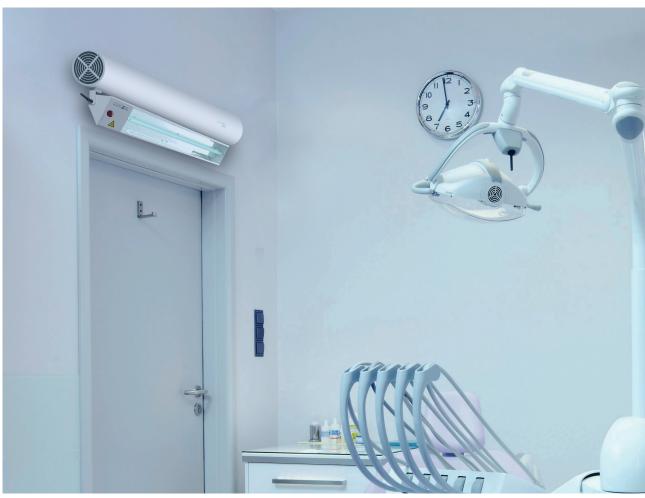

## **B HYBRID**

The **B Hybrid** combines direct and indirect disinfection. The indirect module makes 24 hour disinfection possible in the presence of people and animals. It eliminates airborn bacteria, viruses and fungal and mold spores. Use in production halls, health care facilities, pharmacies, public transport, shops and many more.

- Lamp life: > 9.000 hrs
- Disinfection time < 15 min</li>
- Mounting: wall, ceiling or tripod
- Recommended uptime: 24h
- Radiator replacement: once a year
- Air filter replacement: twice a year recommended
- Irradiance @ 1m: 150 microW/cm³
- Optional: B Nozzle (Mid-Air Disinfection System)

- ♣ 117m³/h fan capacity
- **☆** IP20

- 4 184 W AC 230 V 50 Hz
- 45.28 x 9.25 x 12.6 in
- **■** 14,7 kg | 32.41 lb