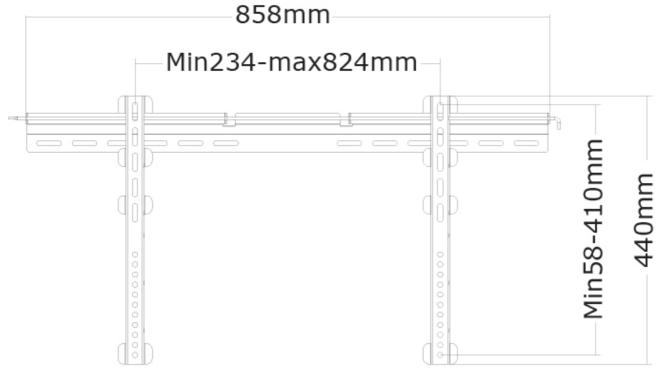

NewStar PLASMA-W065 is suitable for screens up to 75" (191 cm). The weight capacity of this product is 50 kg each screen. The wall mount is suitable for screens that meet VESA hole pattern 200x200 to 800x400mm.

#### **SPECIFICATIONS**

37 - 75" Screen size Max. weight 50 1,9 - 4 cm Distance to wall **VESA** minimum 200x200 mm **VESA** maximum 800x400 mm Silver Color Warranty 5 year EAN code 8717371442194

NewStar Products Europe B.V. Wateringweg 62/B