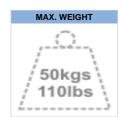

NewStar PLASMA-W065 is suitable for screens up to 75" (191 cm). The weight capacity of this product is 50 kg each screen. The wall mount is suitable for screens that meet VESA hole pattern 200x200 to 800x400mm.

#### **SPECIFICATIONS**

37 - 75" Screen size Max. weight 50 1,9 - 4 cm Distance to wall **VESA** minimum 200x200 mm **VESA** maximum 800x400 mm Silver Color Warranty 5 year EAN code 8717371442194

NewStar Products Europe B.V. Wateringweg 62/B